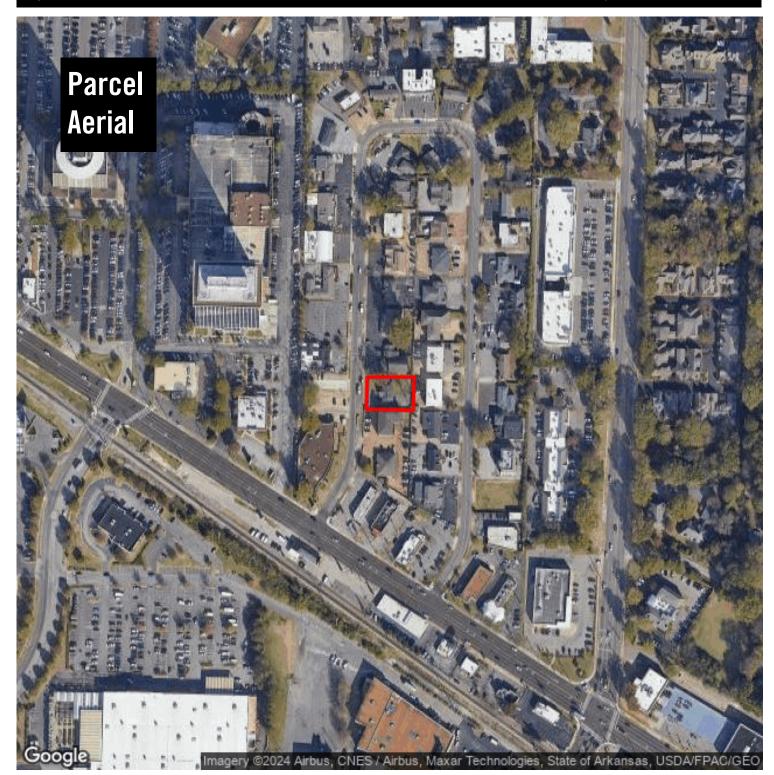

## Description

CRYE-LEIKE COMMERCIAL is pleased to bring announce a office/retail space for lease on Brookhaven Circle in highly desirable East Memphis. Space does not often become available on Brookhaven Circle and no doubt this opportunity will not last long! Recently renovated and positioned across the street from Brookhaven Pub, 688 Brookhaven Circle offers a 1 story - freestanding residential property converted to office with just over 1400 square feet and private parking in front and rear. Situated on .026 acres the interior layout showcases 2 private offices, reception area, conference room, breakroom/kitchen and restroom. Call us today for more information or to schedule a tour. 901.758.5670

#### **Location Details**

| Address | 688 W Brookhaven Circle, Memphis, T | Parcels     | 056035 00019         |
|---------|-------------------------------------|-------------|----------------------|
| Zoning  | CMU-1                               | Name        | 688 W Brookhaven Cir |
| County  | Shelby                              | Nearest MSA | Memphis              |

#### 688 W Brookhaven Cir

688 W Brookhaven Cir Ν

| Memphis, TN 38117      | Floor/Suite Suite 10        | 1 |
|------------------------|-----------------------------|---|
| Memphis, IN 30117      | Available SF 1,400 S        | F |
| Owner                  | Lease Rate \$30.00 Annual/S | F |
| Tenant                 | Lease Type Modified Gross   | S |
| Class C                | Date Available Nov          | v |
| Building Size 1,651 SF | Expenses                    |   |
| Year Built 1952        | TI Allowance                |   |
|                        |                             |   |