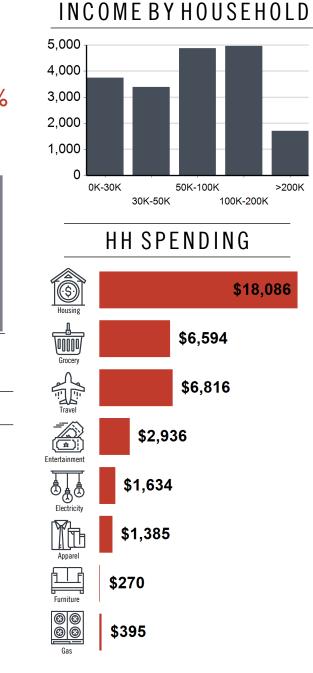

# Location Facts & Demographics

Demographics are determined by a 10 minute drive from 688 W Brookhaven Cir, Memphis, TN 38117

**Catylist** Research

65+

This information supplied herein is from sources we deem reliable. It is provided without any representation, warranty or guarantee, expressed or implied as to its accuracy. Prospective Buyer or Tenant should conduct an independent investigation and verification of all matters deemed to be material, including, but not limited to, statements of income and expenses. Consult your attorney, accountant, or other professional advisor