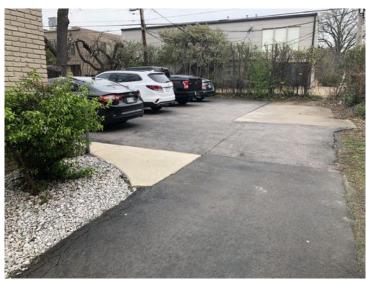

## Description

CRYE-LEIKE COMMERCIAL is pleased to bring announce a office/retail space for lease on Brookhaven Circle in highly desirable East Memphis. Space does not often become available on Brookhaven Circle and no doubt this opportunity will not last long! Recently renovated and positioned across the street from Brookhaven Pub, 688 Brookhaven Circle offers a 1 story - freestanding residential property converted to office with just over 1400 square feet and private parking in front and rear. Situated on .026 acres the interior layout showcases 2 private offices, reception area, conference room, breakroom/kitchen and restroom. Call us today for more information or to schedule a tour. 901.758.5670

## **Additional Photos**