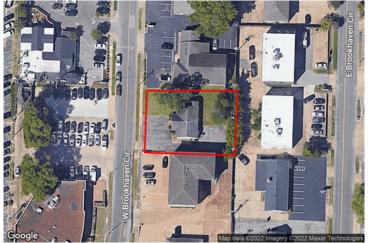

#### **Location Details**

| Address | 688 W Brookhaven Circle, Memphis, T | Parcels     | 056035 00019         |
|---------|-------------------------------------|-------------|----------------------|
| Zoning  | CMU-1                               | Name        | 688 W Brookhaven Cir |
| County  | Shelby                              | Nearest MSA | Memphis              |

## **Additional Photos**