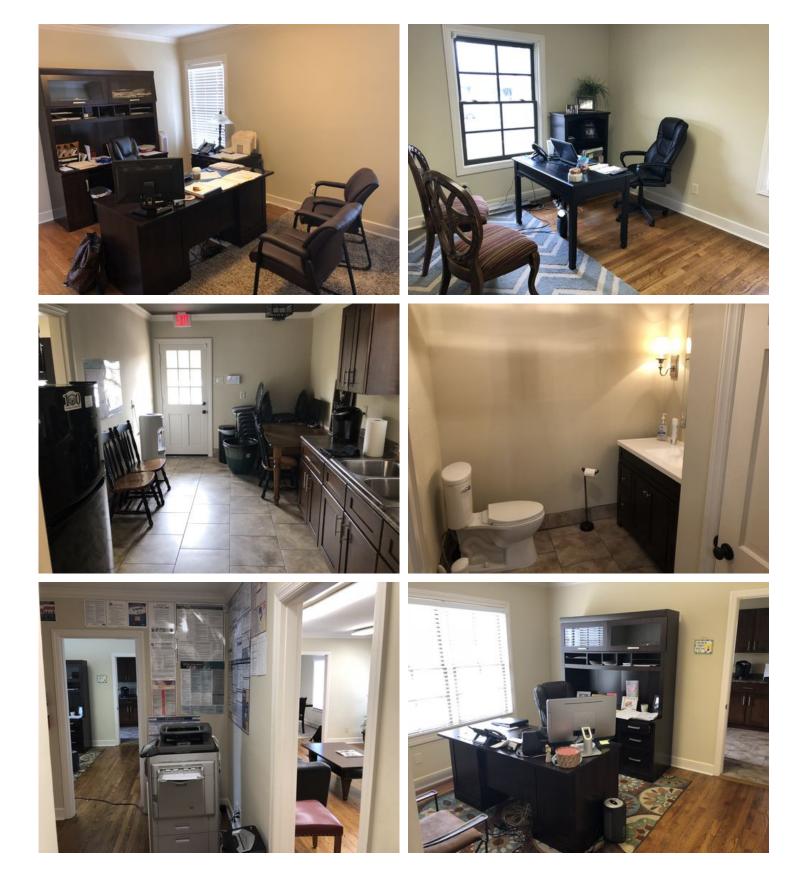

## Description

CRYE-LEIKE COMMERCIAL is pleased to bring announce a office/retail space for lease on Brookhaven Circle in highly desirable East Memphis. Space does not often become available on Brookhaven Circle and no doubt this opportunity will not last long! Recently renovated and positioned across the street from Brookhaven Pub, 688 Brookhaven Circle offers a 1 story - freestanding residential property converted to office with just over 1400 square feet and private parking in front and rear. Situated on .026 acres the interior layout showcases 2 private offices, reception area, conference room, breakroom/kitchen and restroom. Call us today for more information or to schedule a tour. 901.758.5670

## **Additional Photos**