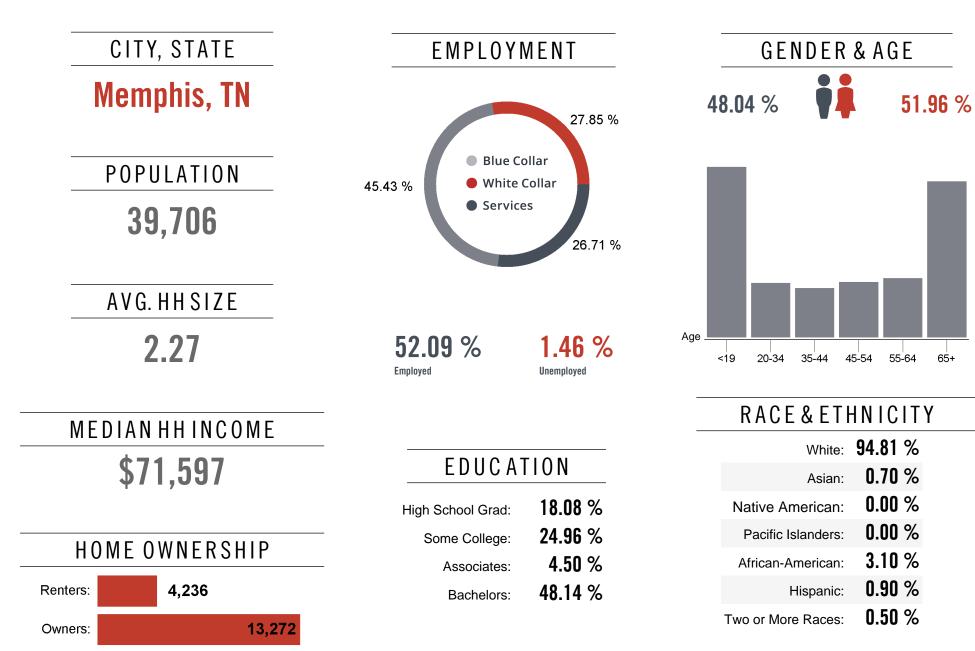

# Location Facts & Demographics

Demographics are determined by a 10 minute drive from 688 W Brookhaven Cir, Memphis, TN 38117

**Catylist** Research

65+

This information supplied herein is from sources we deem reliable. It is provided without any representation, warranty or guarantee, expressed or implied as to its accuracy. Prospective Buyer or Tenant should conduct an independent investigation and verification of all matters deemed to be material, including, but not limited to, statements of income and expenses. Consult your attorney, accountant, or other professional advisor