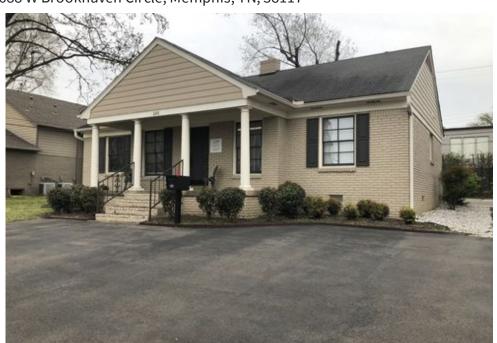

# **Brookhaven Circle Office For Lease**

688 W Brookhaven Circle, Memphis, TN, 38117

Office: General For Lease

Prepared on April 11, 2024 1 of 1 Listings

## Description

CRYE-LEIKE COMMERCIAL is pleased to bring announce a office/retail space for lease on Brookhaven Circle in highly desirable East Memphis. Space does not often become available on Brookhaven Circle and no doubt this opportunity will not last long! Recently renovated and positioned across the street from Brookhaven Pub, 688 Brookhaven Circle offers a 1 story - freestanding residential property converted to office with just over 1400 square feet and private parking in front and rear. Situated on .026 acres the interior layout showcases 2 private offices, reception area, conference room, breakroom/kitchen and restroom. Call us today for more information or to schedule a tour. 901.758.5670