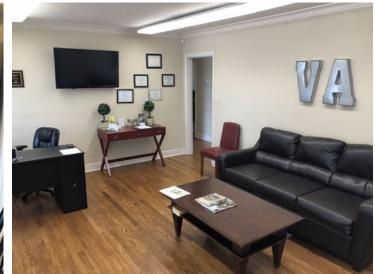

## Description

CRYE-LEIKE COMMERCIAL is pleased to bring announce a office/retail space for lease on Brookhaven Circle in highly desirable East Memphis. Space does not often become available on Brookhaven Circle and no doubt this opportunity will not last long! Recently renovated and positioned across the street from Brookhaven Pub, 688 Brookhaven Circle offers a 1 story - freestanding residential property converted to office with just over 1400 square feet and private parking in front and rear. Situated on .026 acres the interior layout showcases 2 private offices, reception area, conference room, breakroom/kitchen and restroom. Call us today for more information or to schedule a tour. 901.758.5670

## **Additional Photos**