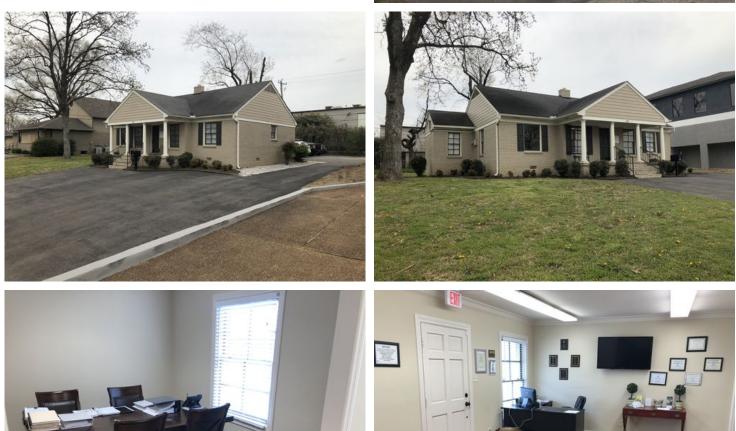

## Description

CRYE-LEIKE COMMERCIAL is pleased to bring announce a office/retail space for lease on Brookhaven Circle in highly desirable East Memphis. Space does not often become available on Brookhaven Circle and no doubt this opportunity will not last long! Recently renovated and positioned across the street from Brookhaven Pub, 688 Brookhaven Circle offers a 1 story - freestanding residential property converted to office with just over 1400 square feet and private parking in front and rear. Situated on .026 acres the interior layout showcases 2 private offices, reception area, conference room, breakroom/kitchen and restroom. Call us today for more information or to schedule a tour. 901.758.5670

## **Additional Photos**