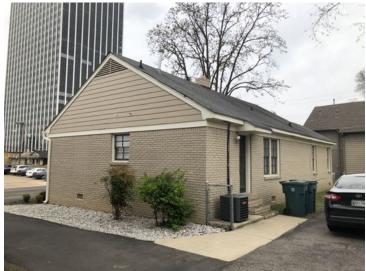

# **Brookhaven Circle Office For Lease**

688 W Brookhaven Circle, Memphis, TN, 38117

Office: General For Lease

Prepared on April 11, 2024 1 of 1 Listings

## Description

CRYE-LEIKE COMMERCIAL is pleased to bring announce a office/retail space for lease on Brookhaven Circle in highly desirable East Memphis. Space does not often become available on Brookhaven Circle and no doubt this opportunity will not last long! Recently renovated and positioned across the street from Brookhaven Pub, 688 Brookhaven Circle offers a 1 story - freestanding residential property converted to office with just over 1400 square feet and private parking in front and rear. Situated on .026 acres the interior layout showcases 2 private offices, reception area, conference room, breakroom/kitchen and restroom. Call us today for more information or to schedule a tour. 901.758.5670