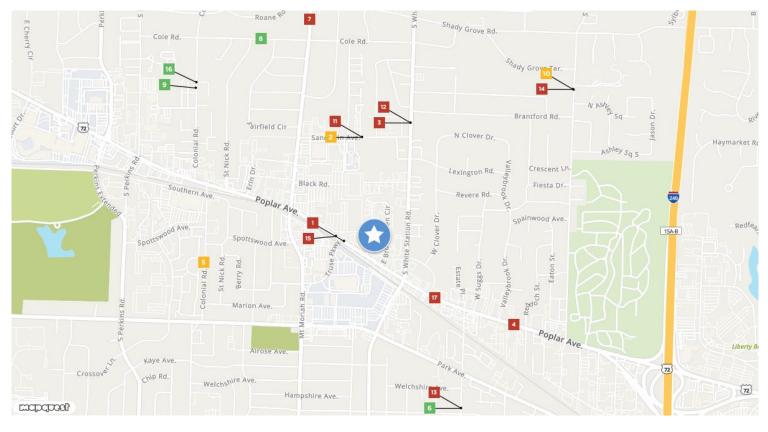

# **Traffic Counts**

| Poplar Avenue                 | 1               |
|-------------------------------|-----------------|
| Truse Pkwy                    |                 |
| Year: 2022                    | 31,827          |
| Year: 2021                    | 55,279          |
| Year: 2020                    | 45,761          |
| Estate Drive                  | 6               |
|                               |                 |
| Wrens Roost Cir               |                 |
| Wrens Roost Cir<br>Year: 2022 | 4,912           |
|                               | 4,912<br>17,463 |

| 31,827 | Year: 2022                      | 7,448        |
|--------|---------------------------------|--------------|
| 55,279 | Year: 2014                      | 10,279       |
| 45,761 | Year: 2013                      | 9,688        |
| 6      | South Mendenhall Road           | 7            |
|        | Cole Rd                         |              |
| 4,912  | Year: 2022                      | 13,912       |
| 17,463 | Year: 2021                      | 20,398       |
|        | Year: 2020                      | 16,886       |
| 11     | WHITE STATION RD.               | 12           |
|        | Brantford Ave                   |              |
| 11,864 | Year: 2021                      | 49,626       |
| 9,821  | Year: 2020                      | 41,081       |
| 10,791 | Year: 2019                      | 45,136       |
| 10     |                                 |              |
| 16     | Poplar Ave                      | 17           |
| 10     | <b>Poplar Ave</b><br>Pelham Cir | 17           |
| 1,874  | •                               | 17<br>38,770 |
|        | Pelham Cir                      |              |

Sanderlin Avenue Jack Kramer Dr

| South White Station Road |    |      |  |  |
|--------------------------|----|------|--|--|
| Poplar Ave               |    |      |  |  |
| Year: 2022               | 17 | ,603 |  |  |
| Year: 2021               | 24 | ,344 |  |  |
| Year: 2020               | 20 | ,152 |  |  |
| Cole Road                |    | 8    |  |  |
| Saint Nick Dr            |    |      |  |  |
| Year: 2022               | 1  | ,727 |  |  |
| Year: 2021               | 2  | ,358 |  |  |
| Year: 2020               | 1  | ,952 |  |  |
| ESTATE DR.               |    | 13   |  |  |
| Welchshire Ave           |    |      |  |  |
| Year: 2021               | 10 | ,623 |  |  |
| Year: 2020               | 8  | ,794 |  |  |
| Year: 2019               | 6  | ,366 |  |  |

| Poplar Avenue   | 4      |
|-----------------|--------|
| Valleybrook Dr  |        |
| Year: 2022      | 38,809 |
| Year: 2021      | 48,802 |
| Year: 2020      | 40,399 |
| Colonial Road   | 9      |
| Wellington Cove |        |
| Year: 2022      | 1,182  |
| Year: 2021      | 2,627  |
| Year: 2020      | 2,033  |
| YATES RD.       | 14     |
| Yates Cove      |        |
| Year: 2021      | 14,350 |
| Year: 2020      | 11,879 |
| Year: 2019      | 12,617 |
|                 |        |

| Colonial Road    | 5      |
|------------------|--------|
| Audubon View Cir |        |
| Year: 2022       | 5,932  |
| Year: 2021       | 5,368  |
| Year: 2020       | 4,886  |
| South Yates Road | 10     |
| Yates Cove       |        |
| Year: 2022       | 6,631  |
| Year: 2014       | 10,159 |
| Year: 2013       | 9,787  |
| Poplar Ave       | 15     |
| E Brookhaven Cir |        |
| Year: 2014       | 35,656 |
| Year: 2013       | 34,153 |
| Year: 2012       | 33,190 |

SANDERLIN AVE.

Jack Kramer Dr Year: 2021

Year: 2020

Year: 2019

Colonial Rd

Year: 2013

Year: 2012

Whitehall Cove Year: 2014