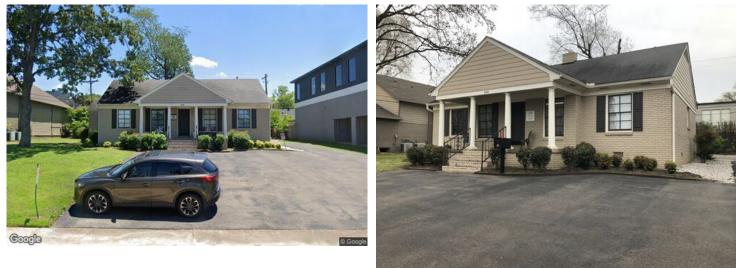

## Description

CRYE-LEIKE COMMERCIAL is pleased to bring announce a office/retail space for lease on Brookhaven Circle in highly desirable East Memphis. Space does not often become available on Brookhaven Circle and no doubt this opportunity will not last long! Recently renovated and positioned across the street from Brookhaven Pub, 688 Brookhaven Circle offers a 1 story - freestanding residential property converted to office with just over 1400 square feet and private parking in front and rear. Situated on .026 acres the interior layout showcases 2 private offices, reception area, conference room, breakroom/kitchen and restroom. Call us today for more information or to schedule a tour. 901.758.5670

## **Additional Photos**